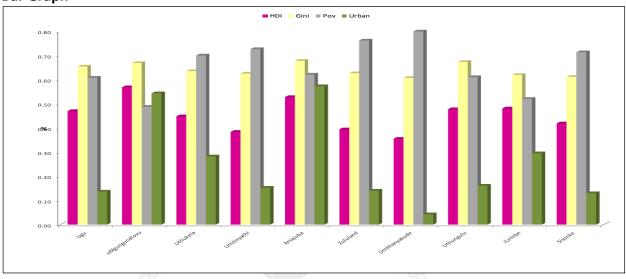

rms of HDI (0.42), the lowest being UMkhanyakude (0.35) indicating that these districts still need to make efforts in its quest to improve the quality of life for their inhabitants.

The Gini coefficient for Sisonke was at 0.61, one of the lower figures in the province indicating a wide gap between the rich and the poor people within the district. This figure is slightly lower than the provincial average (0.64) which is evidence of a provincial and also country-wide problem.

The poverty rate in Sisonke is among the highest figures in the province (66.6 percent) and is unacceptably high. The poverty rate in is at 42.4 percent at llembe, the lowest in KwaZulu-Natal, signifying that overall inhabitants are better off in comparison to other districts within the province.

#### **Bar Graph**



#### **Global Insight 2010**

The urbanization rate in the district is 13.0 percent. Rural development policies need to be implemented in this district in order for the poverty situation to improve as well as to increase the HDI. This district is in dire need of intervention in this regard and may be prioritized before other better-off districts such as Amajuba and Umgungundlovu.

#### **Poverty Levels within Sisonke District**

|                                |         | Total Number of People Living in Poverty |         |        | Percentage<br>of People<br>Living in<br>Poverty |        |
|--------------------------------|---------|------------------------------------------|---------|--------|-------------------------------------------------|--------|
| District/Local<br>municipality