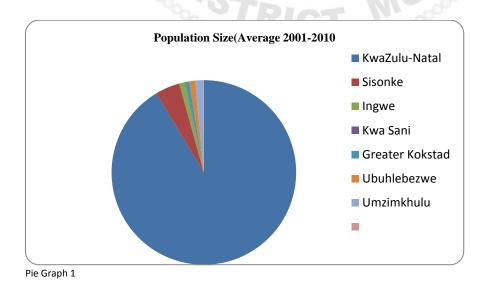

# **Overview of the Sisonke District Municipality (Who are we?)**

The Sisonke District Municipality is located to the South West of the KwaZulu-Natal province. Its population is sparsely spread throughout an area of 11 127. 89997 square kilometers. The Sisonke District municipality forms part of the border between KwaZulu-Natal and Eastern Cape Province. The District Management Area (DMA) is located to the West of the District and it forms part of the border between the KwaZulu-Natal Province and Lesotho. The Sisonke District Municipality (DC43) is composed of the following five local municipalities: Ubuhlebezwe; Ingwe; Kwa-Sani; Greater Kokstad and Umzimkhulu.