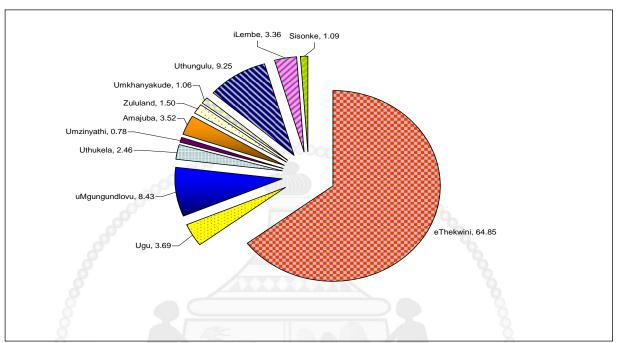

| 1.8%                                         | 1.6%   | 1.6%   |  |
| Umkhanyakude  | 1.2%                                         | 1.1%   | 1.1%   |  |
| Uthungulu     | 9.9%                                         | 9.3%   | 8.4%   |  |
| ILembe        | 3.3%                                         | 3.4%   | 3.8%   |  |
| Sisonke       | 1.2%                                         | 1.1%   | 1.1%   |  |

Table 7

#### **Global Insight 2010**

In terms of the district contributions to the GDP- over the same period (2001 to 2010), UMgungundlovu and UThungulu were the highest contributors at 8.5% and 8.4% respectively. ILembe contributed only 3.8% and Amajuba 3.4% to the GDP. Sisonke 1.1% is among the least contributor to the GDP, the table above and the pie graph below illustrates.



Pie Graph 2

#### **GPD Contribution by Local Municipality**

|             | % Contrib | ution by Sisonke | e towards KZN | % contribution by Sisonke LMs towards |                   |        |  |
|-------------|-----------|------------------|---------------|---------------------------------------|-------------------|--------|--|
|             | GDP-R     |                  |               |                                       | Sisonke DMs GDP-R |        |  |
|             | 2001      | 2005             | 2010          | 2001                                  | 2005              | 2010   |  |
| KwaZulu-    |           |                  |               |                                       |                   |        |  |
| Natal       | 100.0%    | 100.0%           | 100.0%