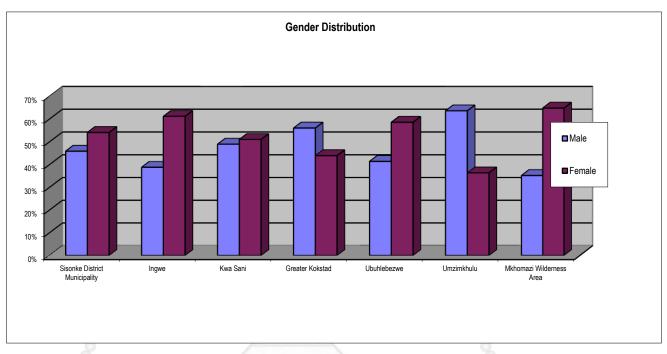

# **Overview of the Sisonke District Municipality (Who are we?)**

The Sisonke District Municipality is located to the South West of the KwaZulu-Natal province. Its population is sparsely spread throughout an area of 11 127. 89997 square kilometers. The Sisonke District municipality forms part of the border between KwaZulu-Natal and Eastern Cape Province. The District Management Area (DMA) is located to the West of the District and it forms part of the border between the KwaZulu-Natal Province and Lesotho. The Sisonke District Municipality (DC43) is composed of the following five local municipalities: Ubuhlebezwe; Ingwe; Kwa-Sani; Greater Kokstad and Umzimkhulu.