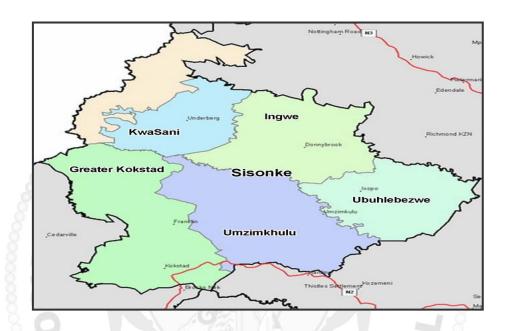

# **Overview of the Sisonke District Municipality (Who are we?)**

The Sisonke District Municipality is located to the South West of the KwaZulu-Natal province. Its population is sparsely spread throughout an area of 11 127. 89997 square kilometers. The Sisonke District municipality forms part of the border between KwaZulu-Natal and Eastern Cape Province. The District Management Area (DMA) is located to the West of the District and it forms part of the border between the KwaZulu-Natal Province and Lesotho. The Sisonke District Municipality (DC43) is composed of the following five local municipalities: Ubuhlebezwe; Ingwe; Kwa-Sani; Greater Kokstad and Umzimkhulu.

#### **Provincial Location Context**

The Sisonke District Municipality is one of the ten District Municipalities that forms part of the KwaZulu-Natal Province. It is located at the extreme south of the Province. The Sisonke District Municipality is bordered by the following District Municipalities: Uthukela to the North; Umgungundlovu to the North East; Alfred Nzo and Ugu to the South East; and OR Tambo to the South.