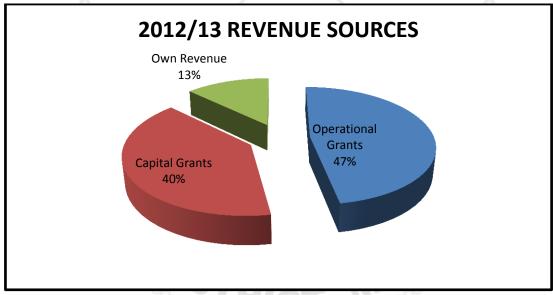

THREE YEAR FINANCIAL PLAN)**

### **REVENUE**

The total budget amounts to R460m. This income is derived mainly from Government Grants & Subsidies (i.e.MIG & Equitable Share). This has been allocated as follows to the operational and capital budget;

Operational Budget R230m
Capital Budget R209m
Operating Surplus R21m

This surplus is mainly budgeted to cash back liabilities which are expected to result as at the end of 30 June 2012.

Table1: Revenue

| REVENUE                        | 2012/13 BUDGET |
|--------------------------------|----------------|
| Operational Grants & Subsidies | R 217m         |
| Capital grants & subsidies     | R 184m         |
| Own Revenue                    | R 59m          |
| TOTAL                          | R 460m         |

**Chart 1: Revenue Sources** 



**Table 2: Detailed Revenue Sources** 

| REVENUE                                   |               |               |               |
|-------------------------------------------|---------------|---------------|---------------|
| NATIONAL GRANTS                           | 2012/13       | 2013/14       | 2014/15       |
|                                           |               |               |               |
| EQUITABLE SHARE                           | R 181 591 000 | R 194 448 000 | R 208 840 000 |
| RSC LEVY                                  | R 18 799 000  | R 20 491 000  | R 22 335 000  |
| SPECIAL SUPPORT TO CLLRS                  | R 3 166 000   | R 3 582 000   | R 4 578 000   |
| TOTAL EQUITABLE SHARE                     | R 203 556 000 | R 218 521 000 | R 235 753 000 |
| MUNI