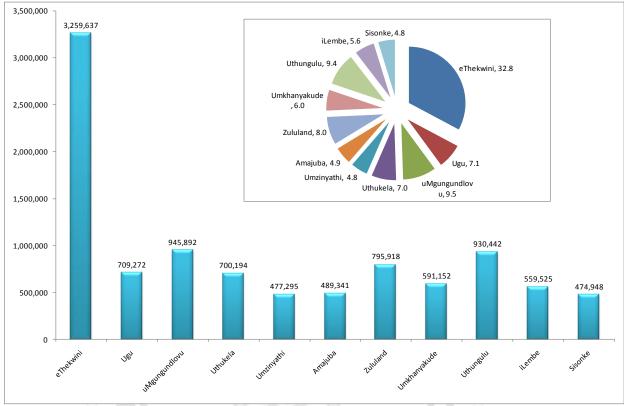

# **Overview of the Sisonke District Municipality (Who are we?)**

The Sisonke District Municipality is located to the South West of the KwaZulu-Natal province. Its population is sparsely spread throughout an area of 11 127. 89997 square kilometers. The Sisonke District municipality forms part of the border between KwaZulu-Natal and Eastern Cape Province. The District Management Area (DMA) is located to the West of the District and it forms part of the border between the KwaZulu-Natal Province and Lesotho. The Sisonke District Municipality (DC43) is composed of the following five local municipalities: Ubuhlebezwe; Ingwe; Kwa-Sani; Greater Kokstad and Umzimkhulu.